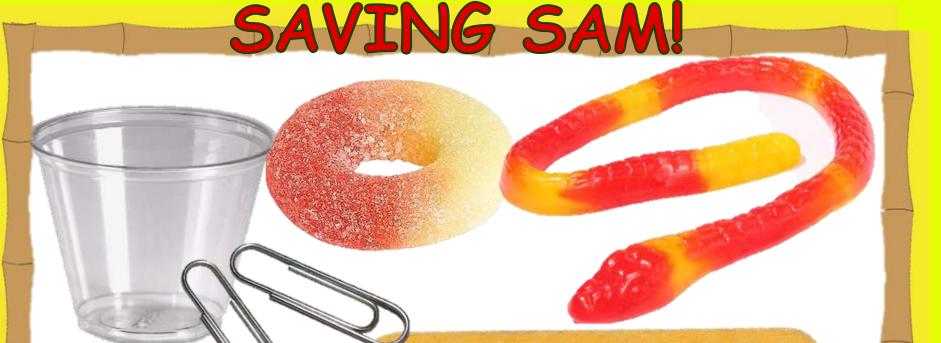

**FEET** 

3.

ANTENNAE

6.

SPOTS

Poor Sam is a Snake who was sailing down a jungle river. After encountering the deadly rapids, his boat capsized. Sam cannot swim and his life vest is trapped under his boat. He now sits on top of his boat with his oar, contemplating what to do next. You must SAVE SAM by flipping the boat back over, sitting Sam in it and popping on his Life Vest. However, you cannot touch Sam. You may use the paperclips as well as the 'oar' provided but you cannot stab him or let him fall into the water.