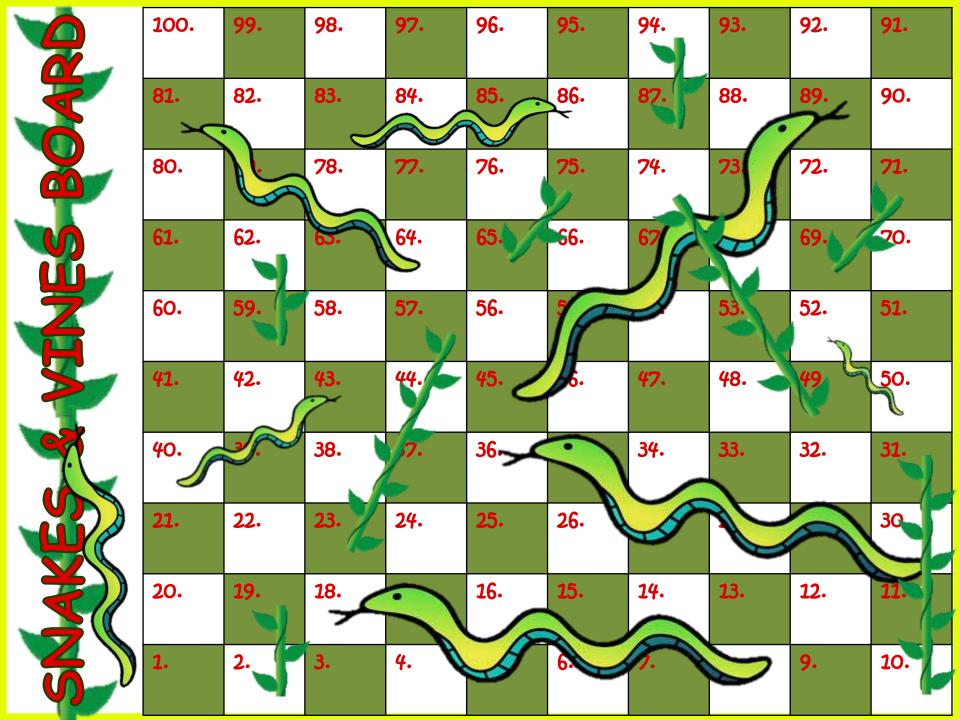

### SNAKES & VINES QUIZ

|    | Answer | Dice<br>Roll |     | Answer | Dice<br>Roll |
|----|--------|--------------|-----|--------|--------------|
| 1. |        |              | 7.  |        |              |
| 2. |        |              | 8.  |        |              |
| 3. |        |              | 9.  |        |              |
| 4. |        |              | 10. |        |              |
| 5. |        |              | 11. |        |              |
| 6. |        |              | 12. |        |              |

#### SNAKES & VINES QUIZ

|    |                                                                                                                                                         | The Real Property lies |                                                                                                                                                                                                       |
|----|---------------------------------------------------------------------------------------------------------------------------------------------------------|------------------------|-------------------------------------------------------------------------------------------------------------------------------------------------------------------------------------------------------|
| 1. | If you're lost in a jungle, what should you do to try and get out?  A. Find a river and follow it B. Follow the Sun C. Walk into the Wind D. Head North | 7.                     | What is the name of the trial on I'm a<br>Celebrity Get Me out of Here where<br>Celebrities are forced to eat strange<br>foods and creatures?                                                         |
| 2. | What is the name of the boy in Jungle Book?                                                                                                             | 8.                     | Are Butterflies Insects?                                                                                                                                                                              |
| 3. | How Many Different Types of Insect are there? (The Closest Answer will Win)                                                                             | 9.                     | What is another name for a cocoon?  A. Zygote B. Larva C. Chrysalis D. Egg                                                                                                                            |
| 4. | In a Jungle it would be better to sleep:  A. On the Ground B. In a Hollow Log  C. On a Makeshift Platform D. In a  Tree                                 | 10.                    | How many legs does an insect have?  A. 4B. 5 C. 6 D. 8 E. 16                                                                                                                                          |
| 5. | A Bug's Life is a film mostly about the lives of what insect?                                                                                           | 11.                    | There's a Disney Film about a man who lives in a jungle and swings between trees from vine to vine before falling in love with Jane, what is the film called?  (CLUE: It is also the name of the man) |
| 6. | Who are the presenters on 'I'm a Celebrity<br>Get Me Out of Here'?                                                                                      | 12.                    | Дre ДII Snakes Venomous?                                                                                                                                                                              |

#### SNAKES & VINES QUIZ

| 1. | Find a River & Follow it  Rivers will generally head downhill and will  eventually lead to people.                          | 7.  | Bushtucker Trial |
|----|-----------------------------------------------------------------------------------------------------------------------------|-----|------------------|
| 2. | Mowgli                                                                                                                      | 8.  | <u>Yes</u>       |
| 3. | 1 Million The Closest Answer will Win!                                                                                      | 9.  | <u>Chrysalis</u> |
| 4. | On a Makeshift Platform Sleeping on a makeshift platform will help keep you more dry as well as keep you away from insects. | 10. | <u>6.</u>        |
| 5. | <u>Ants</u>                                                                                                                 | 11. | <u>Tarzan</u>    |
| 6. | Ant & Dec                                                                                                                   | 12. | <u>No</u>        |